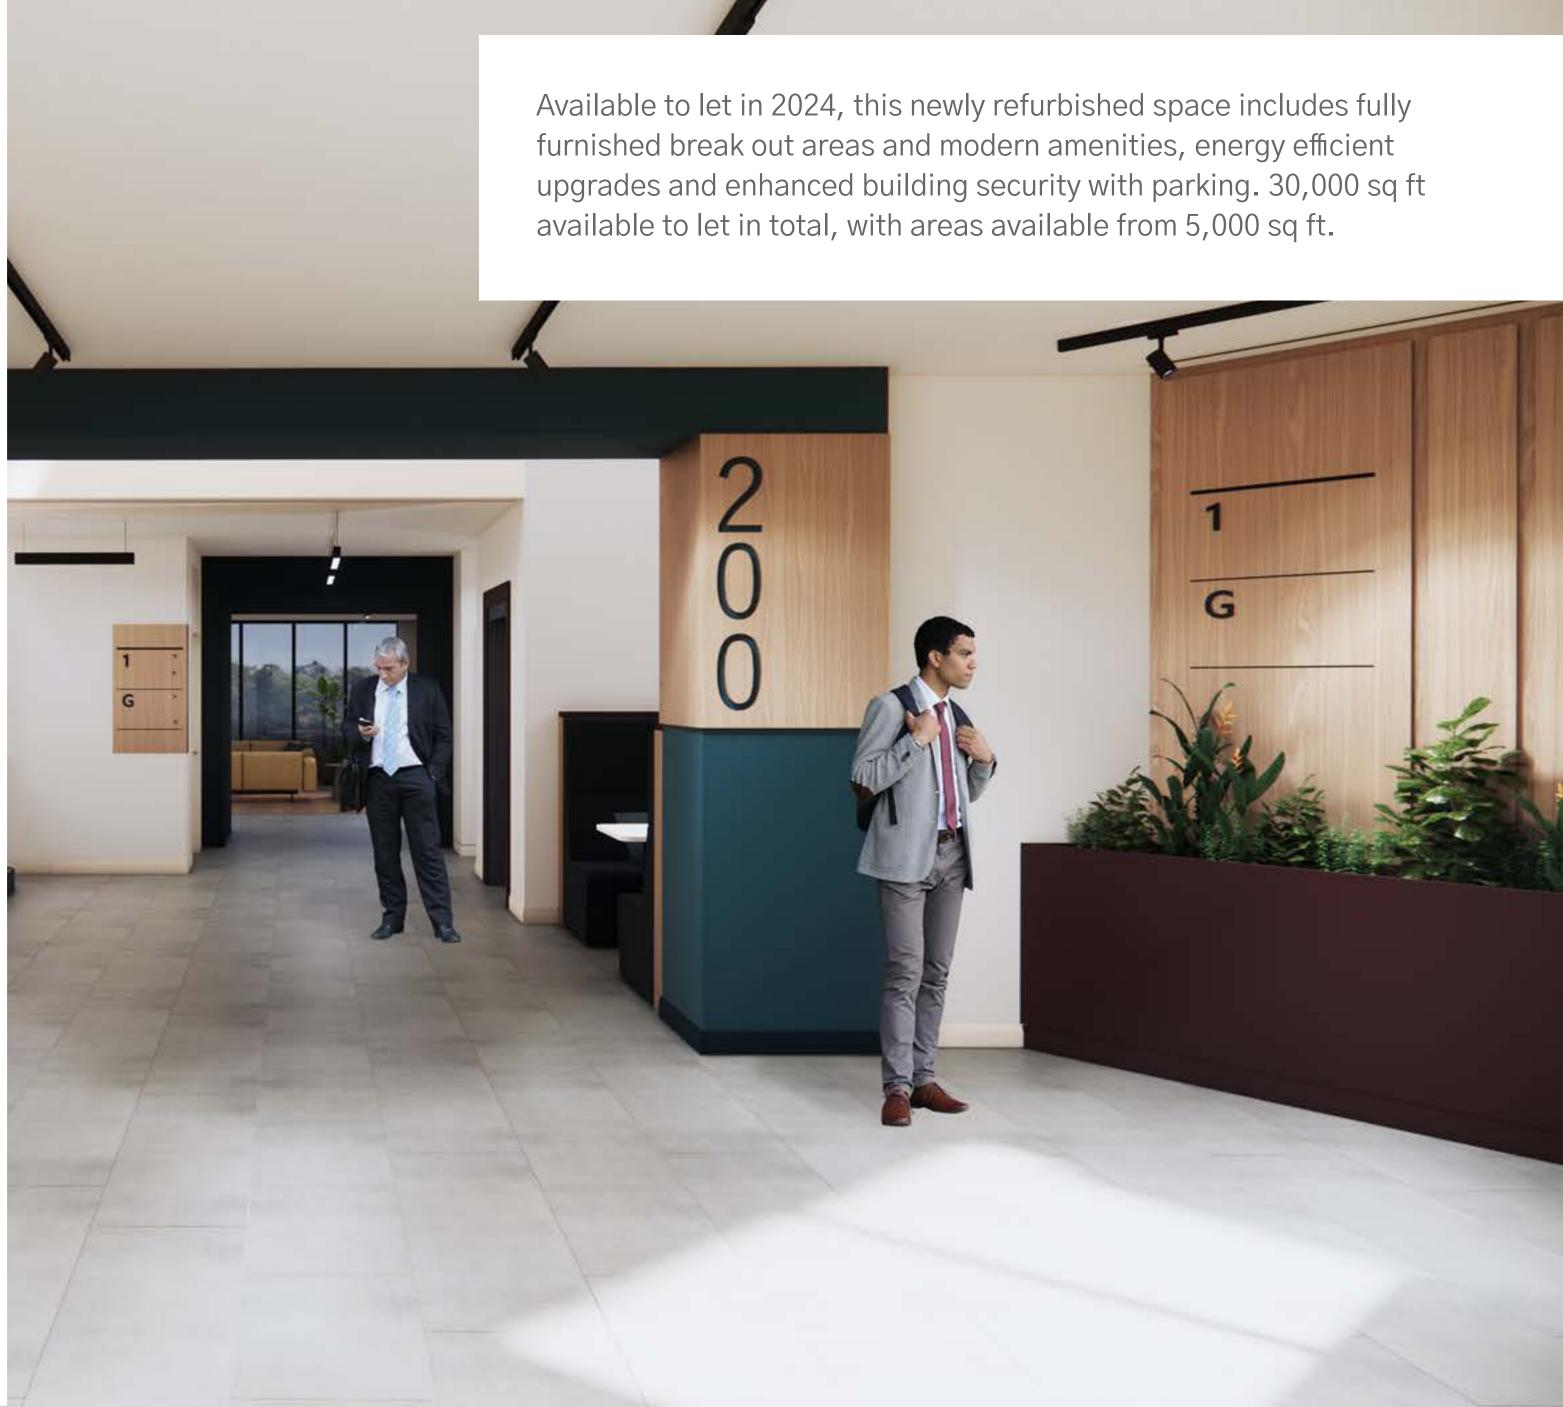

# **Building 200** 30,000 sq ft available to let

# Building

**Building 200 comprises** an imposing two storey detached office building, set within mature landscaped grounds, prominently located at the entrance of **Colchester Business Park.** 

An impressive entrance foyer provides stairs and lift access to the first floor office accommodation. The offices are to be provided in an open plan format ready for an occupiers own fit out. WC and shower facilities are provided on both floors along with an open plan kitchenette area.