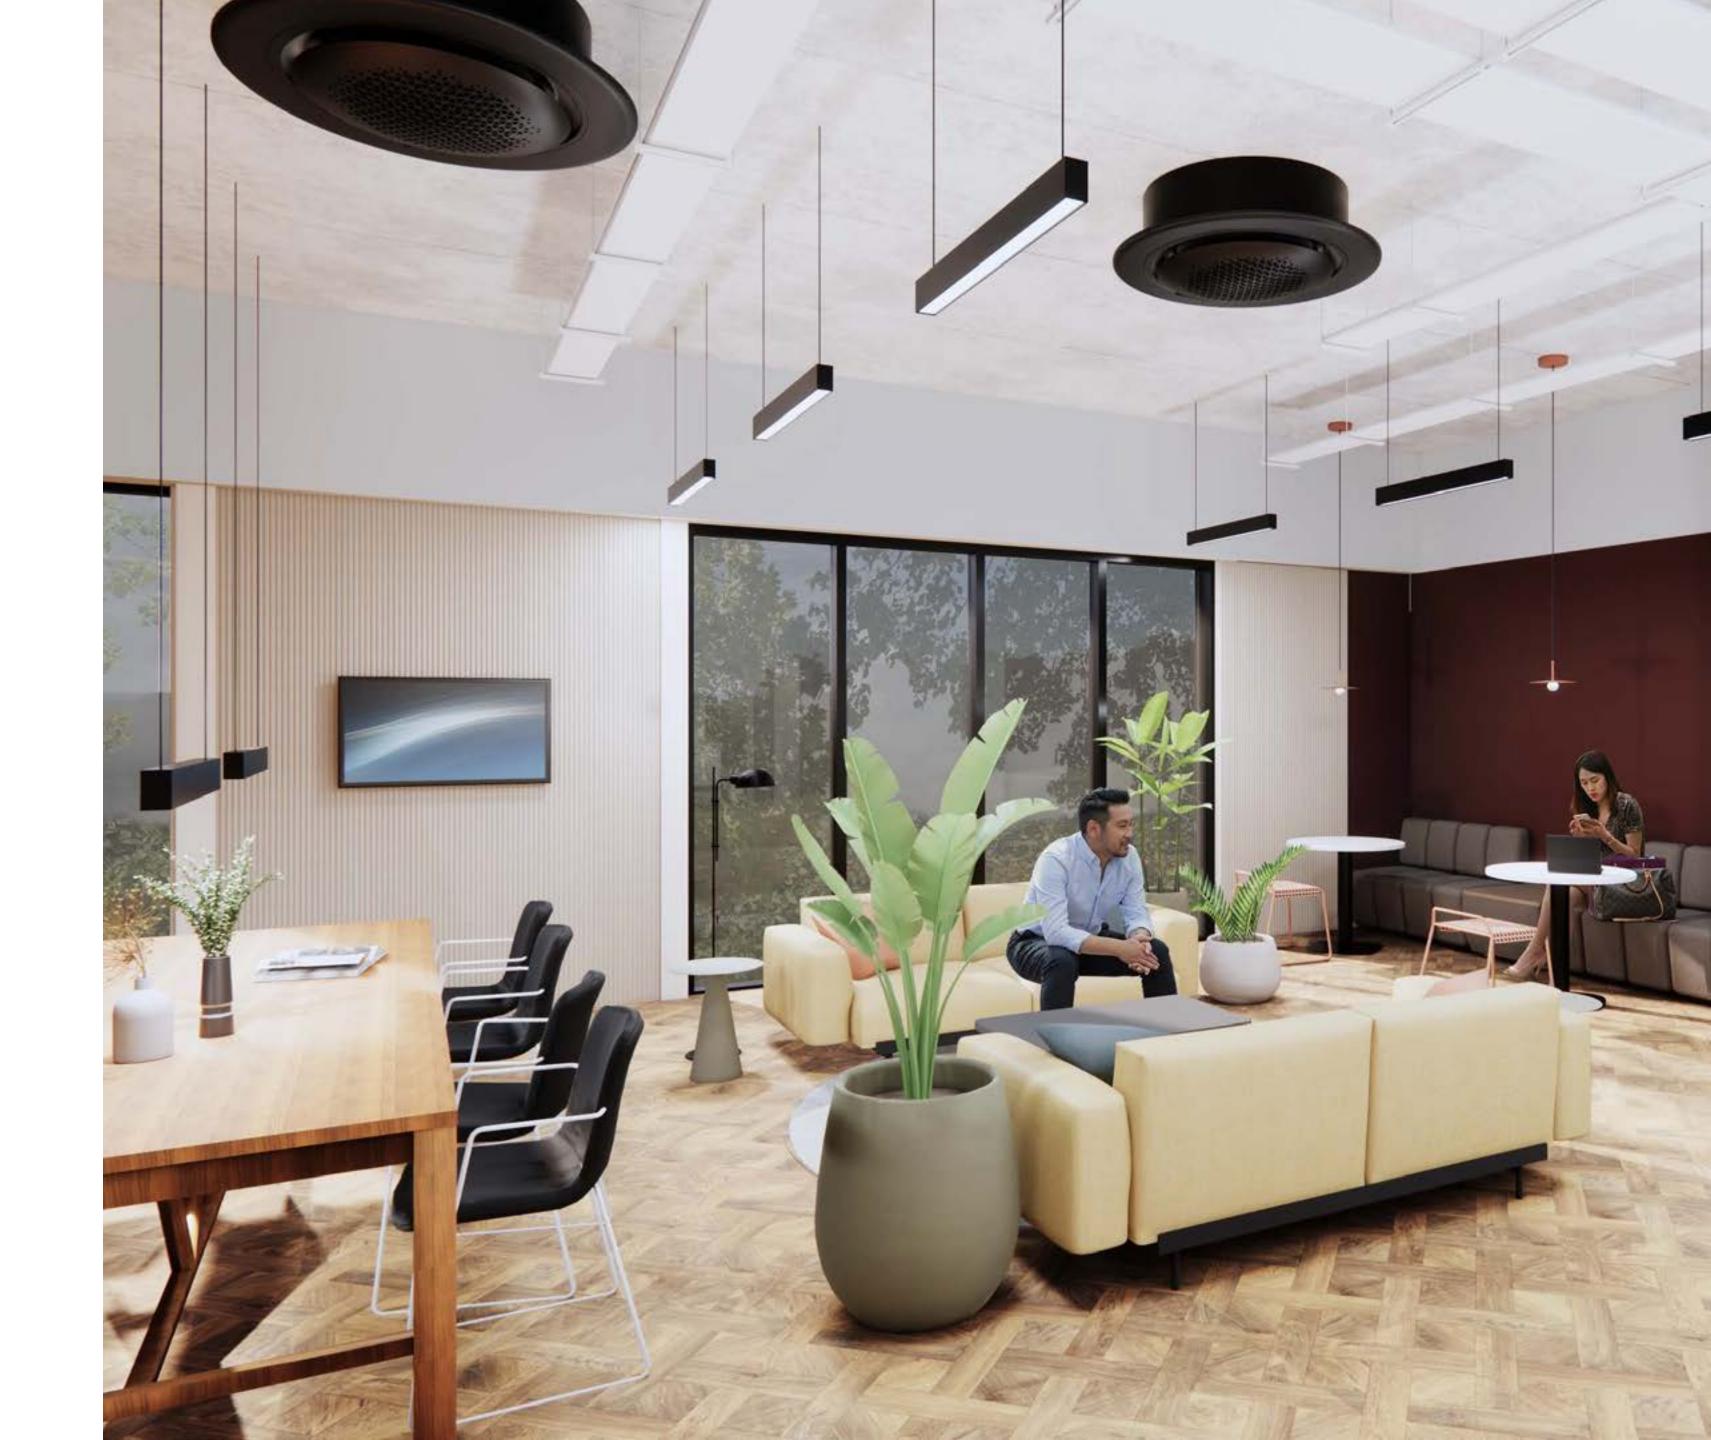

# Building

**Building 200 comprises** an imposing two storey detached office building, set within mature landscaped grounds, prominently located at the entrance of **Colchester Business Park.** 

An impressive entrance foyer provides stairs and lift access to the first floor office accommodation. The offices are to be provided in an open plan format ready for an occupiers own fit out. WC and shower facilities are provided on both floors along with an open plan kitchenette area.

Amenities New business lounge and break out areas including kitchen

Landscaping package and exterior refurbishments

### Air conditioning

Zoned VRF air conditioning systems including heat recovery ventilation to provide fresh air