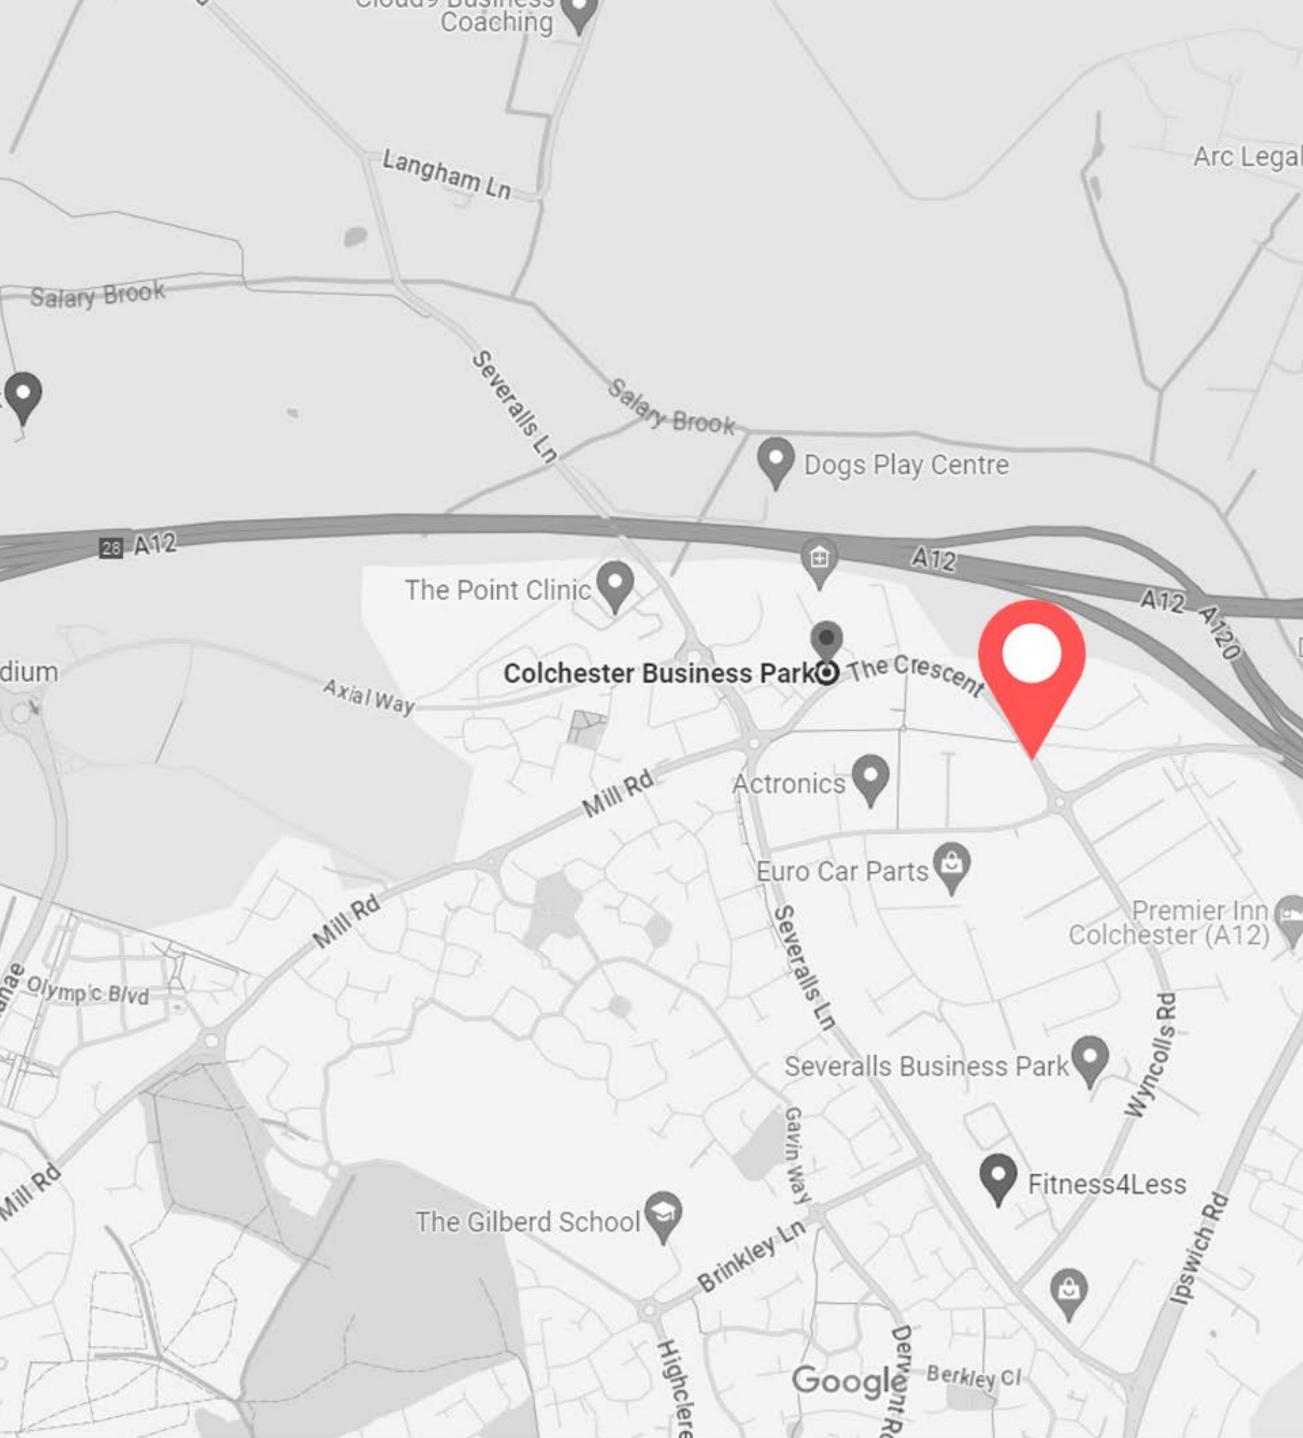

### Location

Colchester Business Park is located to the north of Colchester directly adjacent to the A12 / A120 interchange which provides excellent access to the UK's major motorway network.

Colchester City Centre and main line railway station (London Liverpool St approx. 55 mins) is approximately 3 miles distant. Located on the Business Park is NatWest Bank, a restaurant, newsagents/shop, coffee shop, dentists, hairdressers and gym.

### 200 The Crescent

Colchester Business Park Colchester Essex CO4 9YQ

Grid Reference: TM 00982 29052 Latitude: 51.923697 Longitude: 0.92145170