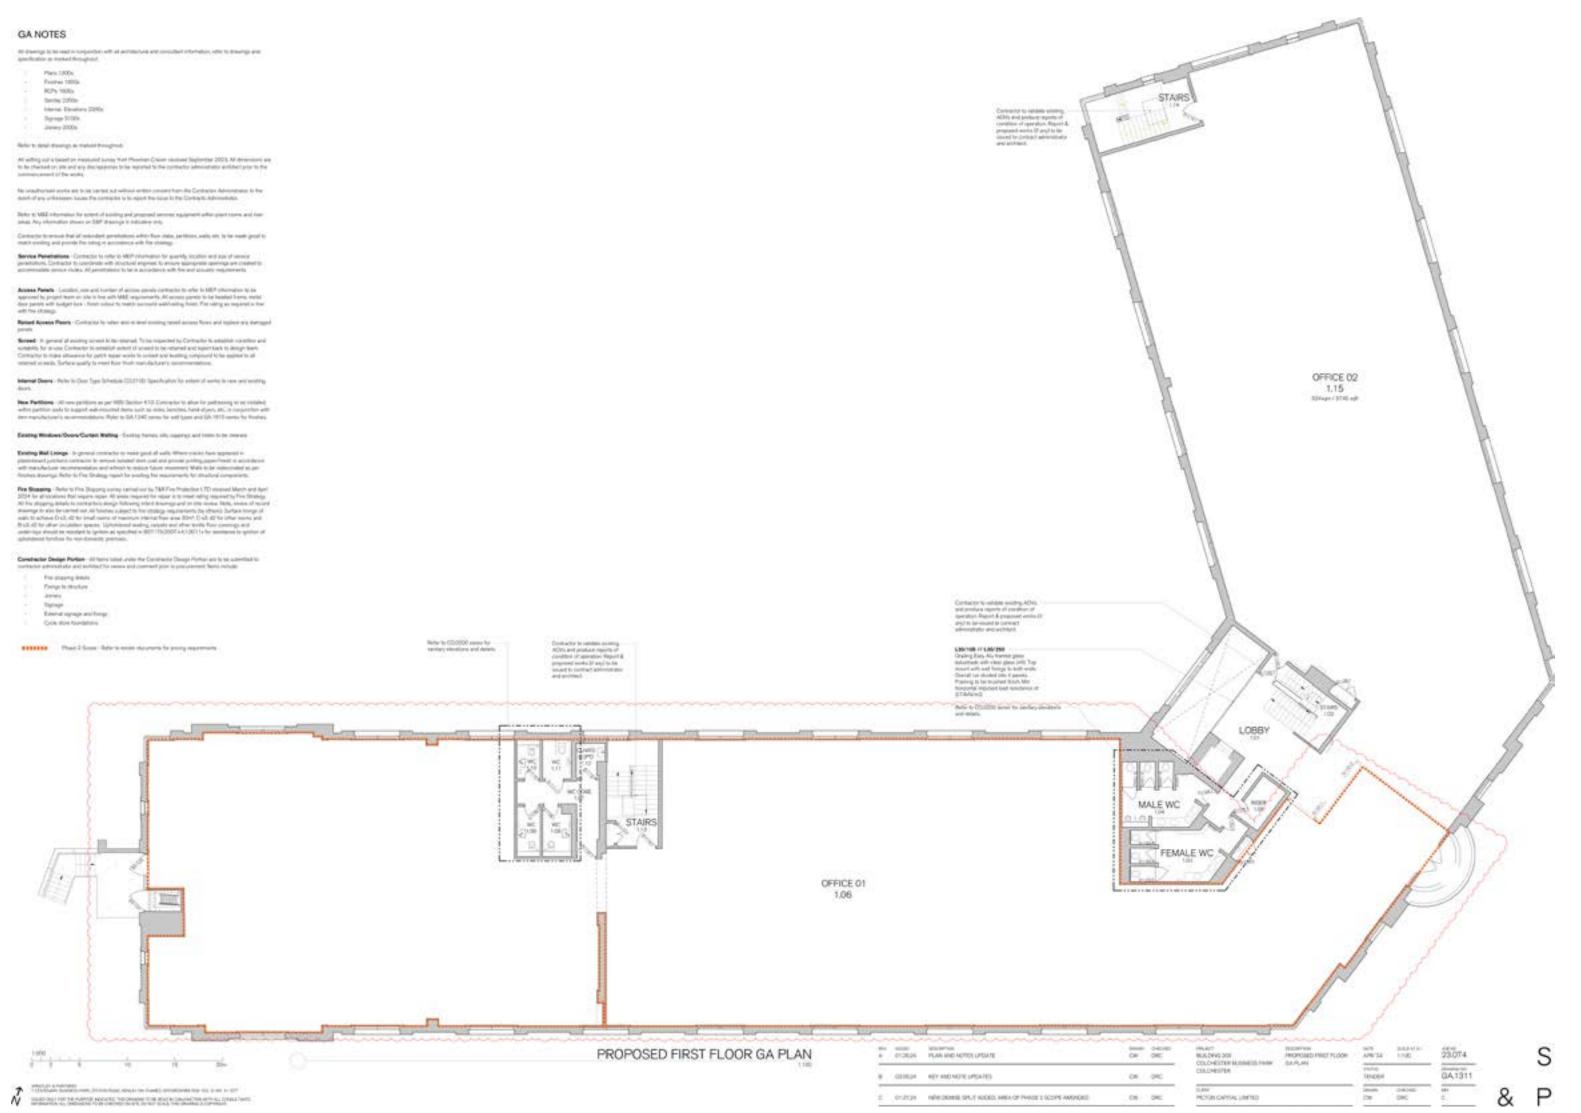

### **Proposed First Floor GA Plan**

en. Sphereinend stading, radants and other scritte Rare of prison as specified in INSTITIS (2007 a-3.1.2011 a for same

### Accommodation (Approximate Net Internal Areas)

**Reception** – 400 sq ft (37.2 sq m) **Ground Floor** – 14,917 sq ft (1,385.8 sq m) **First Floor** – 14,999 sq ft (1,393.5 sq m) **Total** – 30,316 sq ft (2,816.5 sq m)