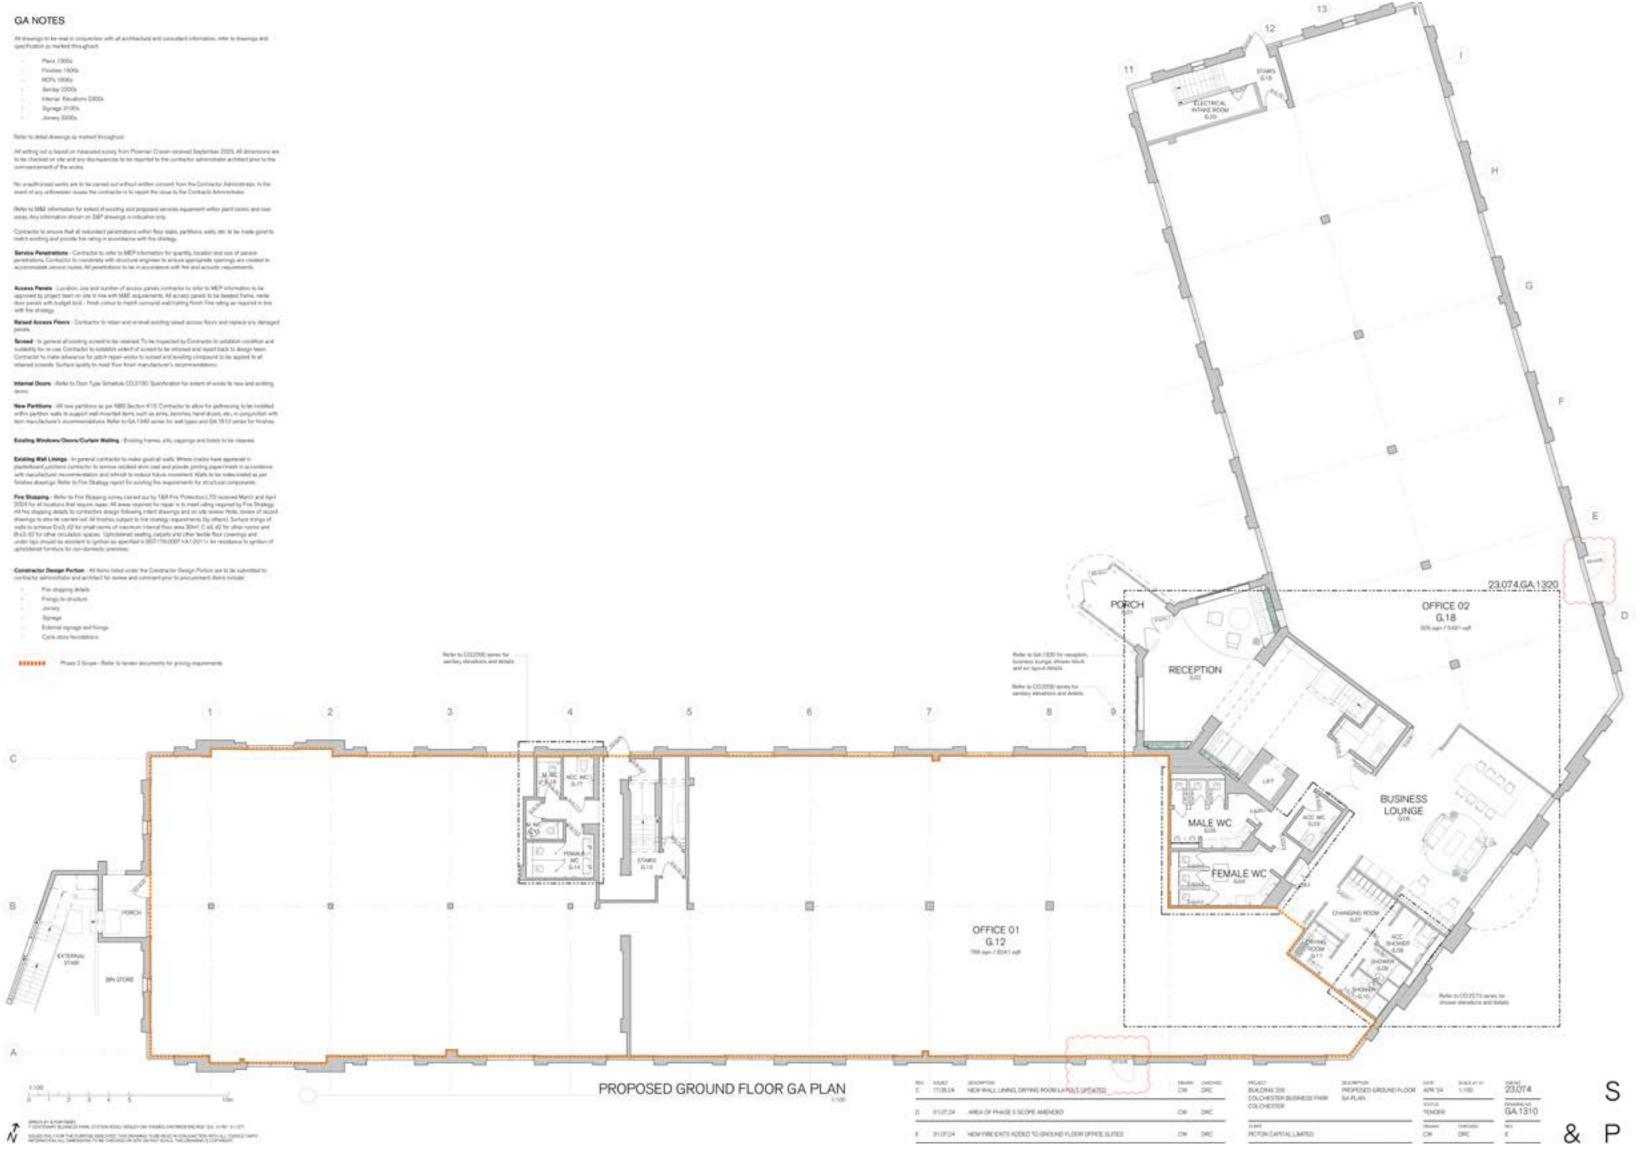

### **Proposed Ground Floor GA Plan**

Plant 13004

with M&E sequilationship AJ accessions

### Accommodation (Approximate Net Internal Areas)

**Reception** – 400 sq ft (37.2 sq m) **Ground Floor** – 14,917 sq ft (1,385.8 sq m) **First Floor** – 14,999 sq ft (1,393.5 sq m) **Total** – 30,316 sq ft (2,816.5 sq m)