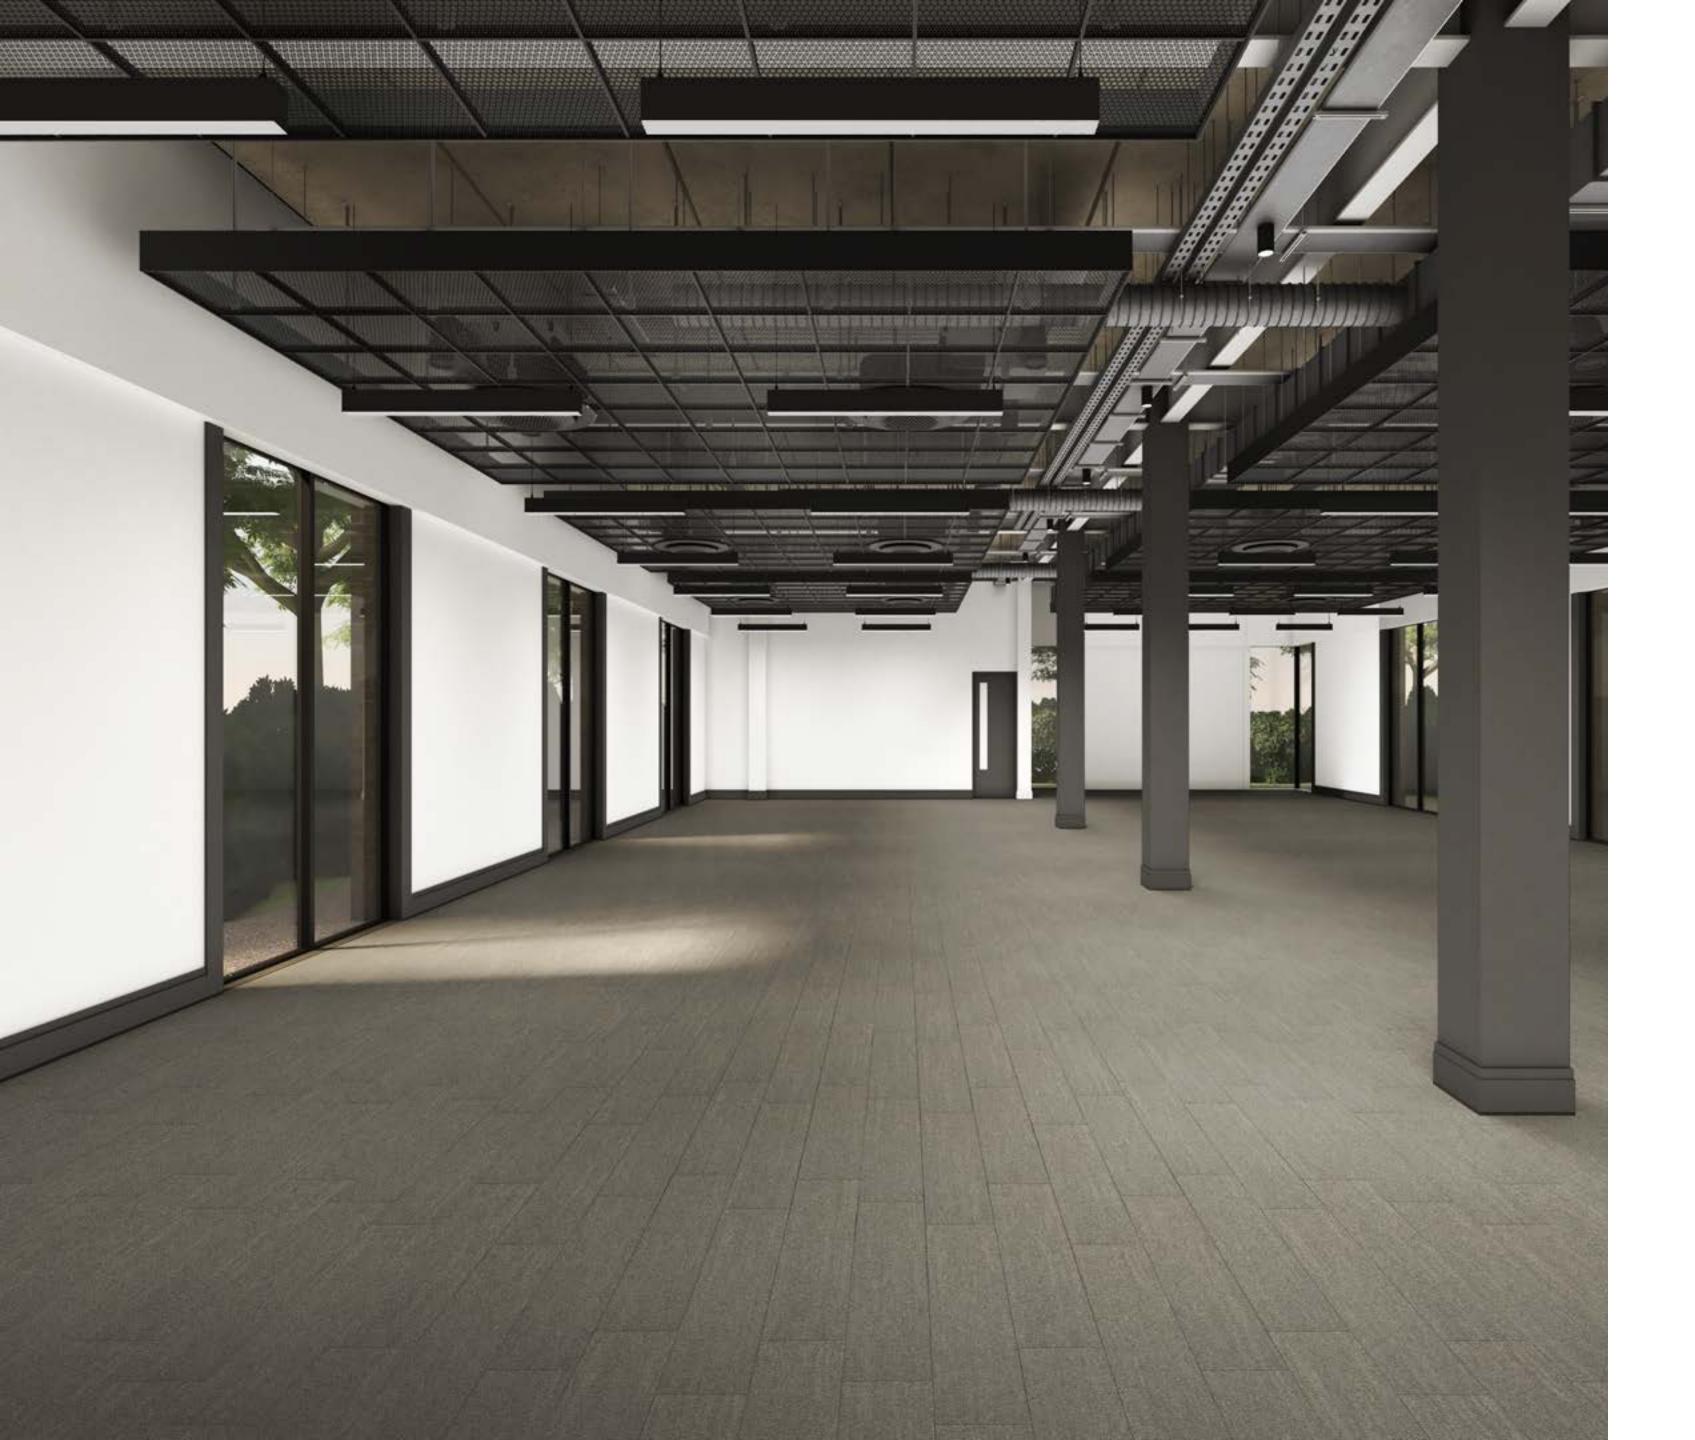

# Building

**Building 200 comprises** an imposing two storey detached office building, set within mature landscaped grounds, prominently located at the entrance of **Colchester Business Park.** 

An impressive entrance foyer provides stairs and lift access to the first floor office accommodation. The offices are to be provided in an open plan format ready for an occupiers own fit out. WC and shower facilities are provided on both floors along with an open plan kitchenette area.

The refurbished specification is to include; suspended ceilings with recessed LED lighting and heating / cooling system, 8 person passenger lift, floor to ceiling aluminum double glazed windows, raised access floor with a carpet tile covering.

### Accommodation (Approximate Net Internal Areas)

**Reception** – 400 sq ft (37.2 sq m) **Ground Floor** – 14,917 sq ft (1,385.8 sq m) **First Floor** – 14,999 sq ft (1,393.5 sq m) **Total** – 30,316 sq ft (2,816.5 sq m)